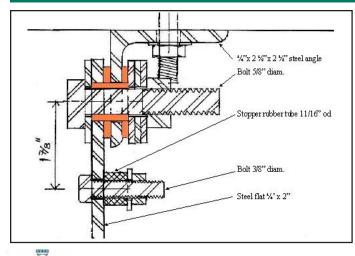

Goodman, Joel H., (2002), "Wood PVOLT", Solar 2002 American Solar Energy Society Conference, Reno, 6/02, pps.193-198.

\* available from the Wisconsin DOA Energy Section

Joel H. Goodman, Consulting P.O. Box 14 Dodgeville, WI 53533 E-mail: joelhgoodman9@hotmail.com Detail section at press fit bearing in vertical plate with rotating steel angle PV beam support seat clamp and over rotation stopper for 1-axis tracking PV pergola.